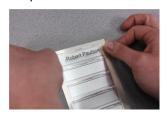

## **OPERATION**

Use The Cawley Badge Printer Remove the backing from the Place the label on the Software to print a label

Step 2 label

Step 3 faceplate

Step 4 Trim the label with an Xacto knife

Step 5 Remove the plastic protective coating from the metal carrier