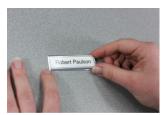

## **OPERATION**

Use The Cawley Badge Printer Remove the backing from the Place the label on the Software to print a label

Step 2 label

Step 3 faceplate

Step 4 Trim the label with an Xacto knife

Step 5 Remove the plastic protective coating from the metal carrier