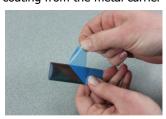

## **OPERATION**

Use The Cawley Badge Printer Remove the backing from the Place the label on the Software to print a label

Step 2 label

Step 3 faceplate

Step 4 Trim the label with an Xacto knife

Step 5 Remove the plastic protective coating from the metal carrier