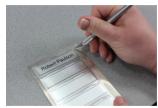

## **OPERATION**

Use The Cawley Badge Printer Remove the backing from the Place the label on the Software to print a label

Step 2 label

Step 3 faceplate

Step 4 Trim the label with an Xacto knife

Step 5 Remove the plastic protective coating from the metal carrier