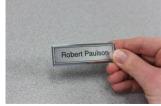

## **OPERATION**

Use The Cawley Badge Printer Remove the backing from the Place the label on the Software to print a label

Step 2 label

Step 3 faceplate

Step 4 Trim the label with an Xacto knife

Step 5 Remove the plastic protective coating from the metal carrier

Step 6 Center the faceplate on the carrier

Step 7 Inspect the name badge to ensure proper placement

Note

Cawley Overlay Badges are reusable. Just remove the label from the faceplate, print and place a new label on the faceplate. The faceplates have a protective coating that prevents damage.